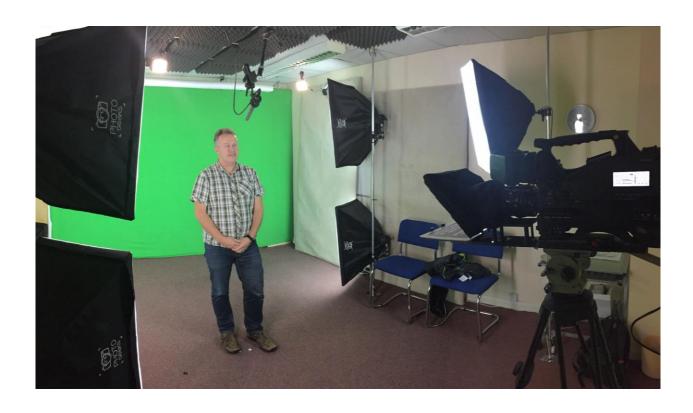

There is plenty of onstreet parking in Ensign Way and in front of the industrial units.

Please do not wear anything green, as it will disappear in the edit! The aim is to get familiar with the set up and using autocue if needed etc. You can either have scripts with every word you want to say or simply bullet points etc. Please email any scripts to me at <a href="mailto:info@andrewgoode.tv">info@andrewgoode.tv</a> Cheers Andy